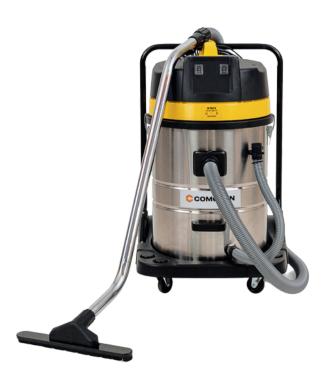

# CV 70/2A

The Comclien CV 70/2 A is a highperformance, commercial-grade vacuum cleaner designed for professional cleaning applications. It features several innovative technologies and design elements, making it a versatile and effective cleaning solution.

### **Features**

- Suitable for Wet and Dry Areas
- Waterproof IP\*4
- Stainless Steel Tank
- Ultra Light
- Powerful Motor