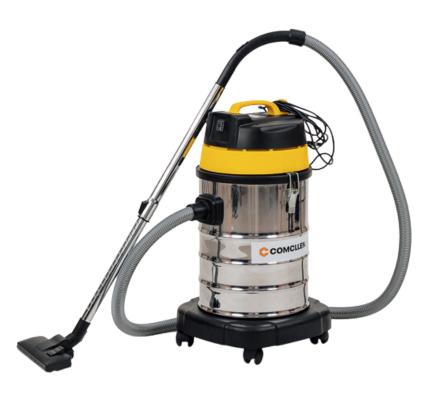

## **CV30/1A**

The Comclien CV 30/1A is a highperformance, commercial-grade vacuum cleaner designed for professional cleaning applications. It features several innovative technologies and design elements, making it a versatile and effective cleaning solution.

## **Features**

- Suitable for Wet and Dry Areas
- Waterproof IP\*4
- Stainless Steel Tank
- Ultra Light
- Powerful Motor