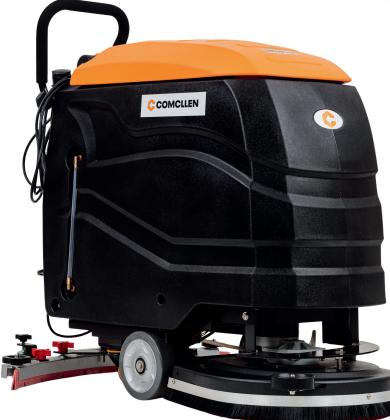

# **SD 510E A**

The SD 510E A is a walk-behind scrubber dryer designed for medium-sized spaces. It features an efficient cleaning system and can be used in various settings, including stores, swimming areas, hallways, aisles, and floors in various buildings. The machine's design emphasizes both high cleaning productivity and user-friendliness.

## **Specification**

- Brush Width 510 mm
- Squeegee Width- 780 mm
- Brush Motor- 600 w
- Fresh Water Tank -60 L
- Used Water Tank -65 L