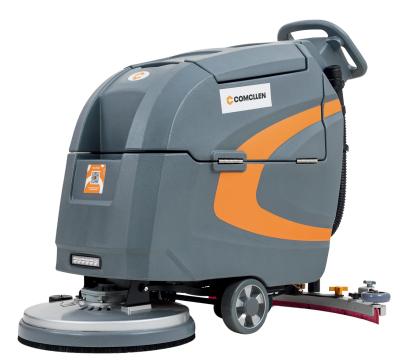

## **SD 510 C A**

The SD 510C A is a walk-behind scrubber dryer designed for medium-sized spaces. It features an efficient cleaning system and can be used in various settings, including stores, swimming areas, hallways, aisles, and floors in various buildings. The machine's design emphasizes both high cleaning productivity and user-friendliness.

### **Features**

- Suitable for Large Areas
- Visual Water Level
- Push Button Control Panel
- Powerful Motor
- Smart Control Board