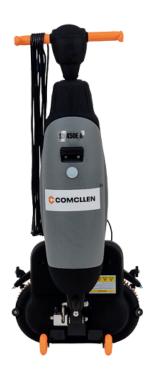

## **SD 450 E A**

The Comclien SD 450 E A is a versatile and efficient scrubber dryer suitable for commercial and industrial floor cleaning applications. Its combination of cleaning performance, ergonomics, and robust construction make it a reliable choice for maintaining clean and hygienic floors.

## **Features**

- Dual Brush
- Compact
- Suction
- 360 Degree Rotation
- Magnetic Chuck