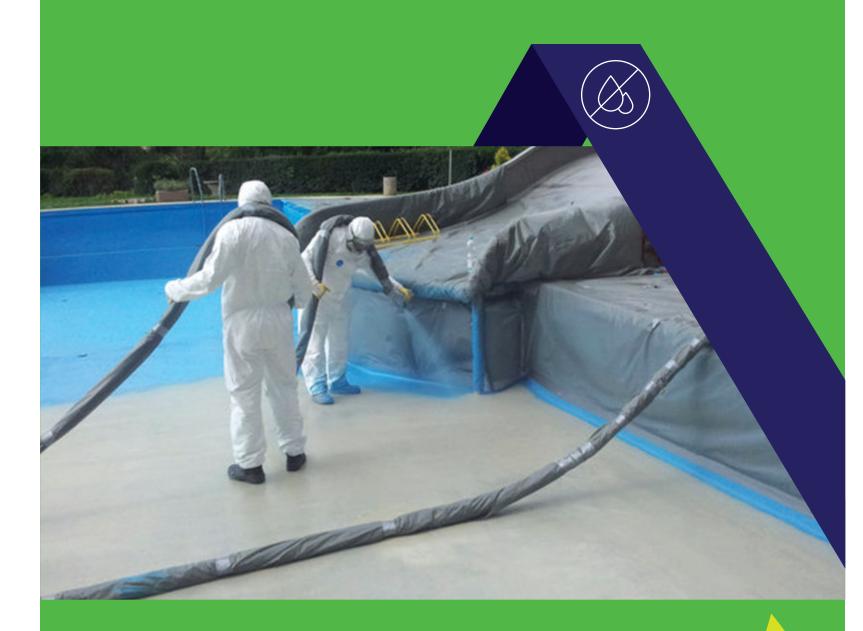

#### Areas of application

The product has anti-corrosive, waterproofing and protective properties with a wide range of applications in concrete and steel structures. Some of the common applications include:

- Below-the-ground waterproofing
- Tank coating
- Waste water tank lining
- Landscape and water containment
- Theme parks and decorative designs
- Refineries

- Truck bed lining
- Waterparks and playgrounds • Airports
- Pipe/ Pipeline coating
- Roof waterproofing
- Rail car • Secondary containment
- Marine environment
- Aquarium lining
- Bridge/bridge deck waterproofing • Line striping • Podium