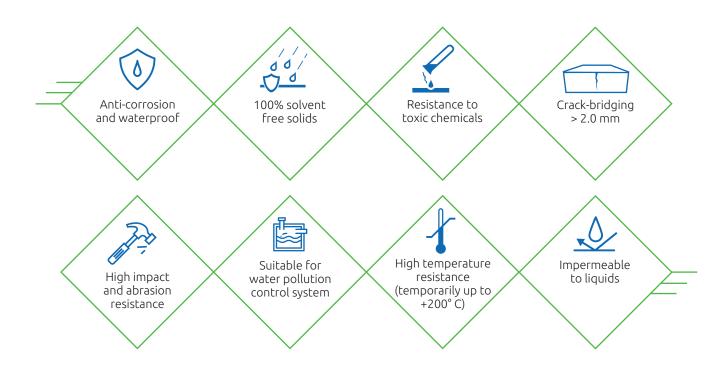

#### Advantages

AquaArm Gepotech H physical and chemical properties deliver a host of advantages

### **Properties**

| Property             | Unit    | Value       | Test Method |
|----------------------|---------|-------------|-------------|
| Hardness             | Shore A | 80-95       | DIN 53505   |
| Tensile Strength     | Мра     | >16         | DIN 53504   |
| Elongation           | %       | >500        | DIN 53504   |
| Tear Strength        | Kg/cm   | >70         | ASTM D624   |
| Pot life             | Seconds | 10± 2       | Q/S-1020-QC |
| Density of Part-A    | g/cm3   | 1.03 ± 0.05 | DIN 51757   |
| Density of Part-B    | g/cm3   | 1.08± 0.05  | DIN 51757   |
| Viscosity of Part- A | cps     | 1000 ± 200  | Q/S-1032-QC |
| Viscosity of Part-B  | cps     | 1250 ±200   | Q/S-1032-QC |