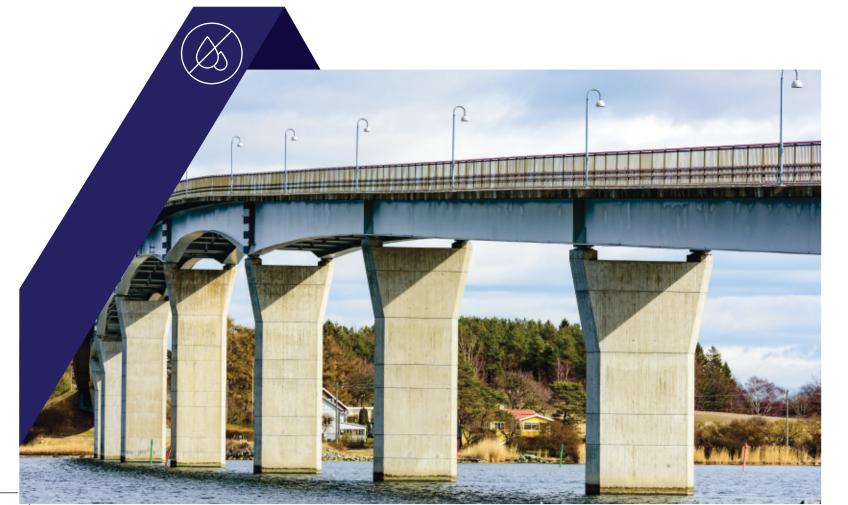

#### Areas of application

The product has anti-corrosive, waterproofing and protective properties with a wide range of applications in concrete and steel structures. Some of the common applications include:

- Below-the-ground waterproofing
- Tank coating
- Waste water tank lining
- Landscape and water containment
- Theme parks and decorative designs
- Refineries

- Truck bed lining
- Waterparks and playgrounds • Airports
- Pipe/ Pipeline coating
- Roof waterproofing
- Rail car • Secondary containment
- Marine environment
- Aquarium lining
- Bridge/bridge deck waterproofing • Line striping • Podium